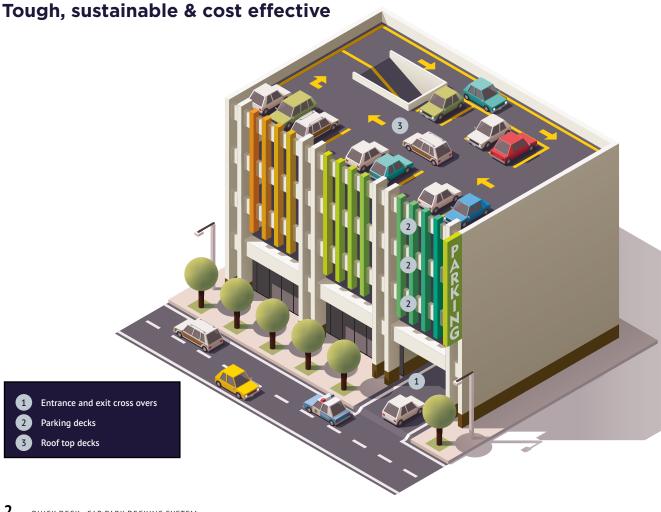

## Design and Protective Coating Systems

- Car Park Deck Areas
- Car Park ramps
- Loading Docks and Service ramps

Car Park Deck Areas -