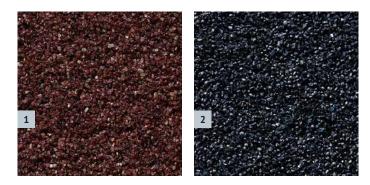

## **QuickDeck - Skid resistant** aggregates

VIP's non-crushable aggregates are incorporated into the VIP protective membrane during the spray applied application process using a unique injection system ensuring secure and consistent embedment of the aggregates for long lasting slip resistance. Please contact our technical department for further advice before application.

| Nr. | Aggregate                                   |
|-----|---------------------------------------------|
| 1   | Aggregate Standard                          |
|     | Aggregate Standard – R10 / V4 slip rating   |
| 2   | Aggregate Agressive                         |
|     | Aggregate Aggressive – R12 / V8 slip rating |