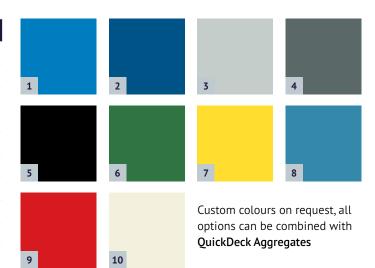

# **Pigments QuickDeck-System**

All QuickDeck solutions are available in ten standard colors. Colors shown are approximate, actual color will vary with product grade and site conditions.

| No. | Colour              | Similar to |
|-----|---------------------|------------|
| 1   | Pigment Sky Blue    | RAL 5015   |
| 2   | Pigment Dark Blue   | RAL 5005   |
| 3   | Pigment Light Grey  | RAL 7035   |
| 4   | Pigment Dark Grey   | RAL 7005   |
| 5   | Pigment Black       | RAL 9005   |
| 6   | Pigment Dark Green  | RAL 6010   |
| 7   | Pigment Yellow      | RAL 1023   |
| 8   | Pigment Pastel Blue | RAL 5024   |
| 9   | Pigment Red         | RAL 3020   |
| 10  | Pigment Créme       | RAL 9001   |