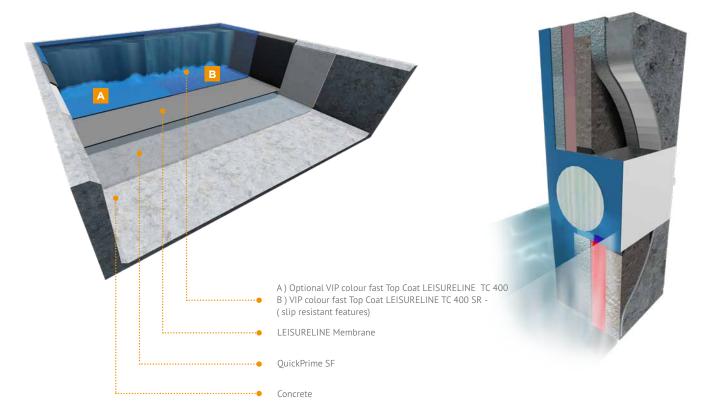

#### Design

VIP Leisureline systems can be applied to almost any substrate of complex design including easily dressing over plinths, corners and parapets. The flexible spray applied material adjusts perfectly to the geometry of the substrate and provides a whole new world of design options for owners and architects.

#### Durability

Whether large or small, pools and lagoons are continuously exposed to mechanical stresses and stresses caused by UV sunlight, chlorine, chemicals and weathering . The VIP Leisureline systems are specifically designed to meet these challenges and will provide a long term, colour fast, aesthetically pleasing, protective solution.

#### LEISURELINE Supreme

UV stable and colour fast, one product, one application system for the ultimate lagoon protective lining system with slip-resistant options.

#### **3** LEISURELINE Standard

Applied to concrete lined channels, ponds, water features and much more. Optional colour fast top coats and slip resistant finishes.