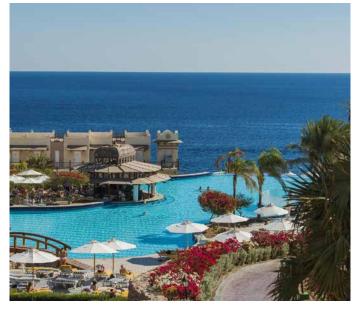

#### WATERPARK SHARM EL SHEIKH

The Concord El Salam Resort located in Egypt is a 5 star hotel & resort. The resort overlooks the Red Sea in one direction and 5000 m<sup>2</sup> of water ponds, pools & mountain views in the other. From the outset all the water features and pools leaked and suffered surface discolouration. Maintenance was an on-going and very costly issue. High year round occupancy rates made major rectification works extremely difficult. Traditional options would simply take too long and did not guarantee future water loss if the concrete substrate continued to crack.

VIP's Leisureline lining system provided not only a very fast application and return to service time but also due to its tremendous tensile strength and crack bridging properties a future guarantee of no water loss.

| Client             | Concord El Salam Resort & Spa                                                             |
|--------------------|-------------------------------------------------------------------------------------------|
| Consultant         | El Salam for touristic investment                                                         |
| Coating Contractor | Batsi                                                                                     |
| Project            | Refurbishment of ponds and pools                                                          |
| Area               | 5.200 m <sup>2</sup>                                                                      |
| Construction Date  | 2009                                                                                      |
| VIP System         | QuickPrep concrete repair systems<br>Leisureline standard lining system<br>Optional TC100 |