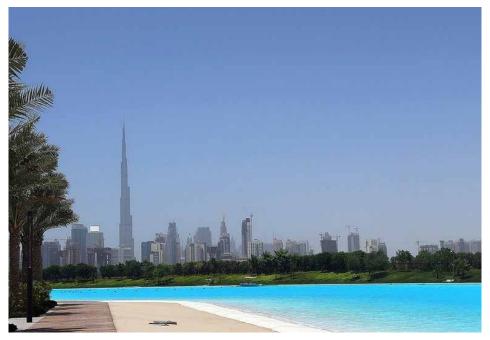

#### MBRC DISTRICT ONE LAGOON

This man made lagoon is the central focal point around which a new city is being built in honour of his Highness Sheikh Moham- med Bin Rashid Al Maktoum.

Initially designed to incorporate a 38 hectare crystalline lagoon with 14 kilometers of white sands, it will become the largest lagoon in the world once completed. Due to the success of the project, the developers have decided to add an additional 10 hectares of lagoon, taking the total lagoon area to 48 hectares.