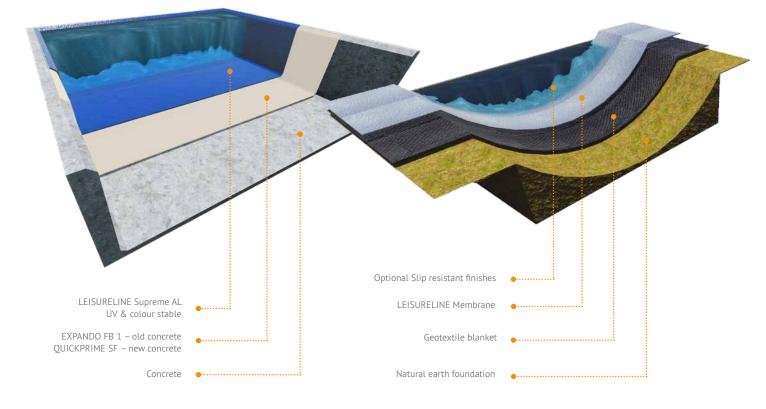

#### LEISURELINE Supreme

UV stable and colour fast, one product, one application system for the ultimate lagoon protective lining system with slip-resistant options.

#### **2 LEISURELINE Geo**

Save on expensive structural concrete by using Leisureline Geo. Form channels, canals, ponds, natural water features quickly and easily with a natural compacted soil foundation and Leisureline Geo.

#### **3** LEISURELINE Standard

Applied to concrete lined channels, ponds, water features and much more. Optional colour fast top coats and slip resistant finishes.