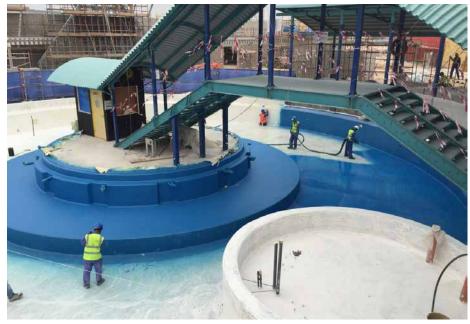

#### Rapid installation – spray applied and seamless

VIP Leisureline systems are spray applied and seamless, instant curing solutions for containment and long term substrate protection of valuable water park assets.

#### Design

VIP Leisureline systems can be applied to almost any substrate of complex design including easily dressing over plinths, corners and parapets. The flexible spray applied material adjusts perfectly to the geometry of the substrate and provides a whole new world of design options for owners and architects.

### Successful track record

VIP Leisureline products have a proven history in lagoons, swimming pools, aquariums and in hotel and resort water features around the world. Public swimming pool applications have been operating maintenance free since 2008.