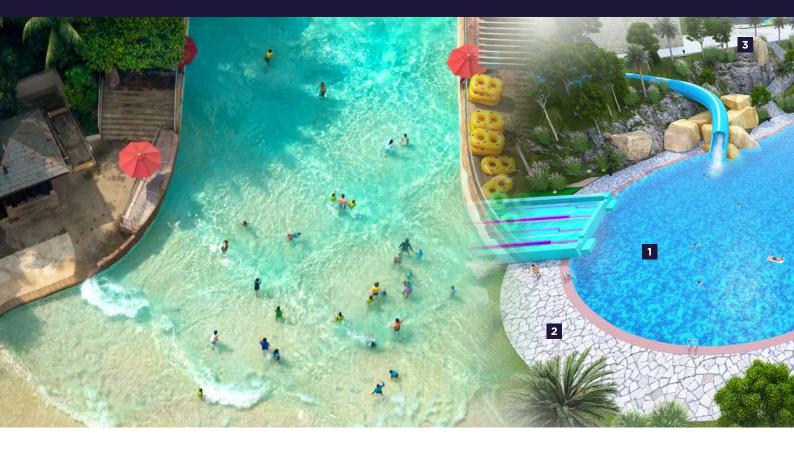

## **LEISURE**LINE **SYSTEM**

#### LEISURELINE Supreme

UV stable and colour fast, one product, one application system for the ultimate lagoon protective lining system with slip-resistant options.

#### **2 LEISURELINE Geo**

Save on expensive structural concrete by using Leisureline Geo. Form channels, canals, ponds, natural water features quickly and easily with a natural compacted soil foundation and Leisureline Geo.

#### **3** LEISURELINE Standard

Applied to concrete lined channels, ponds, water features and much more. Optional colour fast top coats and slip resistant finishes.

#### 4 Pool light

Example