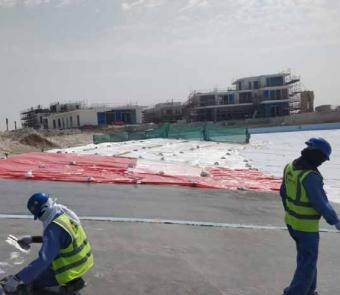

#### MBRC DISTRICT ONE LAGOON

This man made lagoon is the central focal point around which a new city is being built in honour of his Highness Sheikh Moham- med Bin Rashid Al Maktoum.

Initially designed to incorporate a 38 hectare crystalline lagoon with 14 kilometers of white sands, it will become the largest lagoon in the world once completed. Due to the success of the project, the developers have decided to add an additional 10 hectares of lagoon, taking the total lagoon area to 48 hectares.

Such a large and prestigious project required the very best waterproofing and substrate protection solution. VIP was chosen as the supply and apply partner for this project.

| Client             | Crystal Lagoons                                                             |
|--------------------|-----------------------------------------------------------------------------|
| Consultant         | AE7                                                                         |
| Coating Contractor | VIP DELTA's Approved Applicators                                            |
| Project            | Waterproofing of the lagoon                                                 |
| Area               | 17000m <sup>2</sup>                                                         |
| Construction Date  | 2018                                                                        |
| VIP System         | QuickPrep substrate preparation<br>Leisureline Standard with optional TC400 |