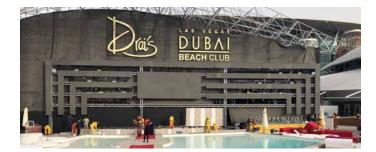

#### DUBAI BEACH CLUB

The Meydan Hotel is Dubai's scene-setting destination with the relaxed sports ambience of Qube, sound and light pyrotechnics of Stage, thrill of WHITE and the relaxed social spaces of Soho Garden. Now also home to the Toy Room from London's Mayfair scene and the pulsating beats of Drai's Beachclub and Nightclub.

This project required a high performance highly functional water security membrane that could also could meet the high aesthetic demands of such an excluive area.

VIP's experience and excellent reputation in providing such solutions meant the solution demands were easily met by by VIP's Leisureline standard lining system.

| Client             | Meydan Hotel                                      |
|--------------------|---------------------------------------------------|
| Consultant         | Inhouse                                           |
| Coating Contractor | Gecko Coatings - Approved Applicator              |
| Project            | Waterproofing of Pools and Jacuzzis               |
| Area               | 2000 m <sup>2</sup>                               |
| Construction Date  | 2018                                              |
| VIP System         | Leisureline Standard with optional TC400 top coat |