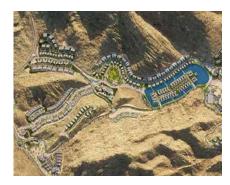

#### ARTIFICIAL LAGOON NEAR MUSCAT OMAN

The Saraya Bandar Jissah complex is located on the outskirts of Muscat on a beach surrounded by the Hajar Mountains. Saraya Bandar Jissah will be home to 398 exclusive residential units, spacious hilltop villas, stylish duplexes and luxury apartments. The two beach front Jumeirah hotels form the major leisure components of Saraya Bandar Jissah, providing their guests with a luxurious and relaxing home.

One of the main attractions of the Saraya Bandar Jissah is the beautifull artificial lagoon. The entire area of the lagoon was sealed and protected with a VIP Leisureline system. Despite the beautiful scenic surroundings the environmental conditions are very challenging with extreme temperatures, high humidity, salty air and high levels of silt deposits in the lagoon area.

| Client             | Omran and Saraya Oman Holding                                               |
|--------------------|-----------------------------------------------------------------------------|
| Consultant         | KEO                                                                         |
| Coating Contractor | VIP DELTA's Approved Applicators                                            |
| Project            | Waterproofing of lagoon area                                                |
| Area               | 45.000 m <sup>2</sup>                                                       |
| Construction Date  | 2017                                                                        |
| VIP System         | QuickPrep concrete repair systems<br>Leisureline Standard<br>Optional TC100 |