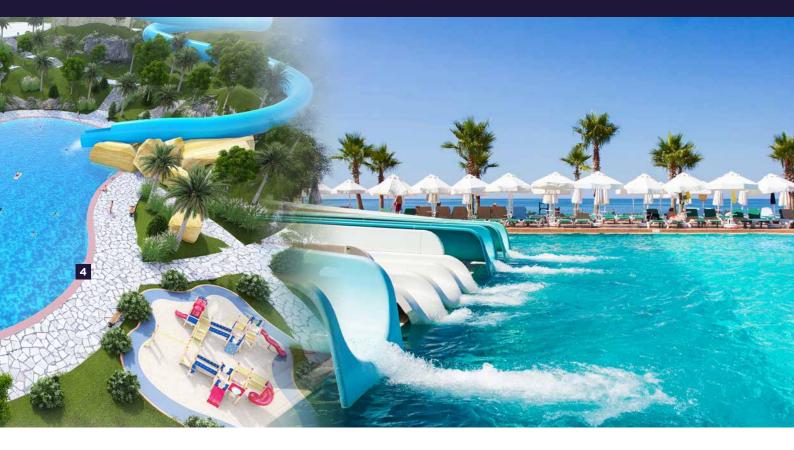

## **LEISURE**LINE **SYSTEM**

#### LEISURELINE Supreme

UV stable and colour fast, one product, one application system for the ultimate lagoon protective lining system with slip-resistant options.

#### **2 LEISURELINE Geo**

Save on expensive structural concrete by using Leisureline Geo. Form channels, canals, ponds, natural water features quickly and easily with a natural compacted soil foundation and Leisureline Geo.

#### **3** LEISURELINE Standard

Applied to concrete lined channels, ponds, water features and much more. Optional colour fast top coats and slip resistant finishes.

#### 4 Pool light

Example