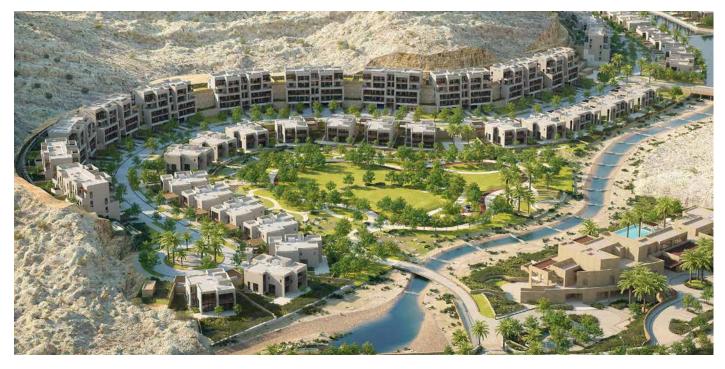

#### ARTIFICIAL LAGOON NEAR MUSCAT OMAN

The Saraya Bandar Jissah complex is located on the outskirts of Muscat on a beach surrounded by the Hajar Mountains. Saraya Bandar Jissah will be home to 398 exclusive residential units, spacious hilltop villas, stylish duplexes and luxury apartments. The two beach front Jumeirah hotels form the major leisure components of Saraya Bandar Jissah, providing their guests with a luxurious and relaxing home.

One of the main attractions of the Saraya Bandar Jissah is the beautifull artificial lagoon. The entire area of the lagoon was sealed and protected with a VIP Leisureline system. Despite the beautiful scenic surroundings the environmental conditions are very challenging with extreme temperatures, high humidity, salty air and high levels of silt deposits in the lagoon area.

| Client             | Omran and Saraya Oman Holding                                               |
|--------------------|-----------------------------------------------------------------------------|
| Consultant         | KEO                                                                         |
| Coating Contractor | VIP DELTA's Approved Applicators                                            |
| Project            | Waterproofing of lagoon area                                                |
| Area               | 45.000 m <sup>2</sup>                                                       |
| Construction Date  | 2017                                                                        |
| VIP System         | QuickPrep concrete repair systems<br>Leisureline Standard<br>Optional TC100 |