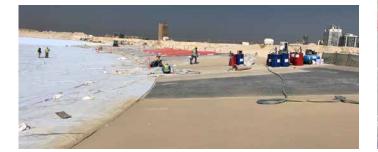

#### ARTIFICIAL LAGOON NEAR MUSCAT OMAN

The Saraya Bandar Jissah complex is located on the outskirts of Muscat on a beach surrounded by the Hajar Mountains. Saraya Bandar Jissah will be home to 398 exclusive residential units, spacious hilltop villas, stylish duplexes and luxury apartments. The two beach front Jumeirah hotels form the major leisure components of Saraya Bandar Jissah, providing their guests with a luxurious and relaxing home.

One of the main attractions of the Saraya Bandar Jissah is the beautifull artificial lagoon. The entire area of the lagoon was sealed and protected with a VIP Leisureline system. Despite the beautiful scenic surroundings the environmental conditions are very challenging with extreme temperatures, high humidity, salty air and high levels of silt deposits in the lagoon area.

| Client             | Omran and Saraya Oman Holding                                               |
|--------------------|-----------------------------------------------------------------------------|
| Consultant         | KEO                                                                         |
| Coating Contractor | VIP DELTA's Approved Applicators                                            |
| Project            | Waterproofing of lagoon area                                                |
| Area               | 45.000 m <sup>2</sup>                                                       |
| Construction Date  | 2017                                                                        |
| VIP System         | QuickPrep concrete repair systems<br>Leisureline Standard<br>Optional TC100 |