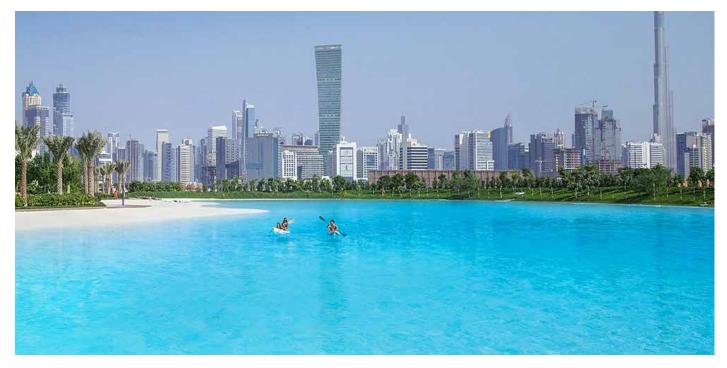

#### MBRC DISTRICT ONE LAGOON

This man made lagoon is the central focal point around which a new city is being built in honour of his Highness Sheikh Moham- med Bin Rashid Al Maktoum.

Initially designed to incorporate a 38 hectare crystalline lagoon with 14 kilometers of white sands, it will become the largest lagoon in the world once completed. Due to the success of the project, the developers have decided to add an additional 10 hectares of lagoon, taking the total lagoon area to 48 hectares.

The new lagoon at the heart of the community will offer a variety of water sports, such as kayaking and stand up paddling, fun activities for the kids and a night-time cinema, the lagoon makes an ideal location for every state of mind. This tranquil landscape is designed to the highest quality to meet the growing need for family units and integrated living.