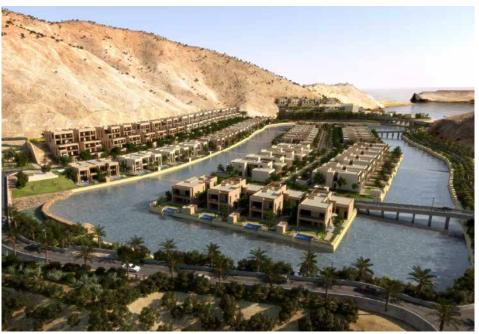

#### ARTIFICIAL LAGOON NEAR MUSCAT OMAN

The Saraya Bandar Jissah complex is located on the outskirts of Muscat on a beach surrounded by the Hajar Mountains. Saraya Bandar Jissah will be home to 398 exclusive residential units, spacious hilltop villas, stylish duplexes and luxury apartments. The two beach front Jumeirah hotels form the major leisure components of Saraya Bandar Jissah, providing their guests with a luxurious and relaxing home.

One of the main attractions of the Saraya Bandar Jissah is the beautifull artificial lagoon. The entire area of the lagoon was sealed and protected with a VIP Leisureline system. Despite the beautiful scenic surroundings the environmental conditions are very challenging with extreme temperatures, high humidity, salty air and high levels of silt deposits in the lagoon area.

| Client             | Omran and Saraya Oman Holding                                               |
|--------------------|-----------------------------------------------------------------------------|
| Consultant         | KEO                                                                         |
| Coating Contractor | VIP DELTA's Approved Applicators                                            |
| Project            | Waterproofing of lagoon area                                                |
| Area               | 45.000 m <sup>2</sup>                                                       |
| Construction Date  | 2017                                                                        |
| VIP System         | QuickPrep concrete repair systems<br>Leisureline Standard<br>Optional TC100 |