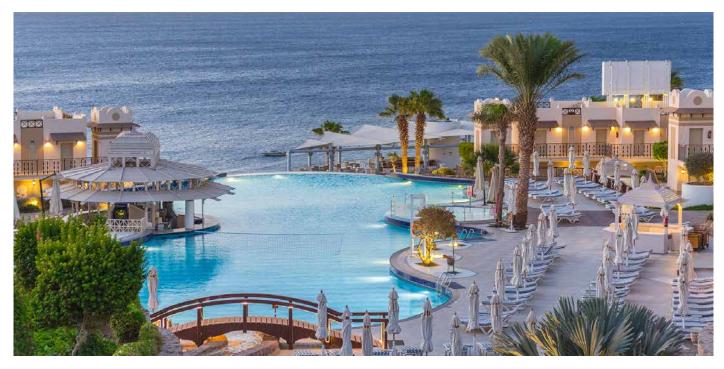

#### WATERPARK SHARM EL SHEIKH

The Concord El Salam Resort located in Egypt is a 5 star hotel & resort. The resort overlooks the Red Sea in one direction and 5000 m<sup>2</sup> of water ponds, pools & mountain views in the other. From the outset all the water features and pools leaked and suffered surface discolouration. Maintenance was an on-going and very costly issue. High year round occupancy rates made major rectification works extremely difficult. Traditional options would simply take too long and did not guarantee future water loss if the concrete substrate continued to crack.

VIP's Leisureline lining system provided not only a very fast application and return to service time but also due to its tremendous tensile strength and crack bridging properties a future guarantee of no water loss.

| Client             | Concord El Salam Resort & Spa                                                             |
|--------------------|-------------------------------------------------------------------------------------------|
| Consultant         | El Salam for touristic investment                                                         |
| Coating Contractor | Batsi                                                                                     |
| Project            | Refurbishment of ponds and pools                                                          |
| Area               | 5.200 m <sup>2</sup>                                                                      |
| Construction Date  | 2009                                                                                      |
| VIP System         | QuickPrep concrete repair systems<br>Leisureline standard lining system<br>Optional TC100 |